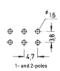

# **Miniature Toggle Switches**

Available for miniature toggle switches series MT./ST. and also for miniature pushbutton switches series MP.

### Solder tags:

Series MT./MP.





#### PC terminals:

- PC







horizontal actuation on PCB\*

- RA





vertical actuation on PCB\*

- VM





\* Series ST./SP. only

Standard switches with RA and VM are without thread. Special versions upon request.

Partly non-stock items; minimum quantity and delivery time on request.

# **Miniature Toggle Switches**

### Standard levers:

Series MTA



waterproof IP 67 Series MTE





### Special levers:

short Series MTM





flat, with decorative nut Series MTF





### Mustang levers:

Series MTG





long, waterproof IP 67 Series MTW





### Locking lever:

Series MTL