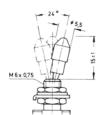

# **Miniature Toggle Switches**

Available for miniature toggle switches series MT./ST. and also for miniature pushbutton switches series MP.

### Solder tags:

Series MT./MP.





#### PC terminals:

- PC







horizontal actuation on PCB\*

- RA





vertical actuation on PCB\*

- VM





\* Series ST./SP. only

Standard switches with RA and VM are without thread. Special versions upon request.

Partly non-stock items; minimum quantity and delivery time on request.

# **Miniature Toggle Switches**

### Standard levers:

Series MTA



waterproof IP 67 Series MTE





### Special levers:

short Series MTM





flat, with decorative nut Series MTF





### Mustang levers:

Series MTG





long, waterproof IP 67 Series MTW





### Locking lever:

Series MTL