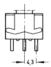

#### PC terminals:

- PC

horizontal actuation on PCB\*

- RA

vertical actuation on PCB\*

- VM

\* Series ST./SP. only

Standard switches with RA and VM are without thread. Special versions upon request.