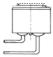

#### PC terminals:

- PC

horizontal actuation on PCB\*

- RA

vertical actuation on PCB\*

- VM

\* Series ST./SP. only

Standard switches with RA and VM are without thread. Special versions upon request.