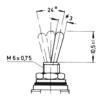

#### PC terminals:

- PC

horizontal actuation on PCB\*

- RA

vertical actuation on PCB\*

- VM

\* Series ST./SP. only

Standard switches with RA and VM are without thread. Special versions upon request.