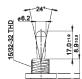

#### PC terminals:

- PC

horizontal actuation on PCB\*

- RA

vertical actuation on PCB\*

- VM

\* Series ST./SP. only

Standard switches with RA and VM are without thread. Special versions upon request.