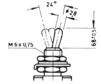

#### PC terminals:

- PC

horizontal actuation on PCB\*

- RA

vertical actuation on PCB\*

- VM

\* Series ST./SP. only

Standard switches with RA and VM are without thread. Special versions upon request.