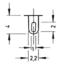

# **Miniature Toggle Switches**

Available for miniature toggle switches series MT./ST. and also for miniature pushbutton switches series MP.

### Solder tags:

Series MT./MP.





#### PC terminals:

- PC







horizontal actuation on PCB\*

- RA





vertical actuation on PCB\*

- VM





\* Series ST./SP. only

Standard switches with RA and VM are without thread. Special versions upon request.

Partly non-stock items; minimum quantity and delivery time on request.

# **Miniature Toggle Switches**

### Standard levers:

Series MTA



waterproof IP 67 Series MTE





### Special levers:

short Series MTM





flat, with decorative nut Series MTF





### Mustang levers:

Series MTG





long, waterproof IP 67 Series MTW





### Locking lever:

Series MTL