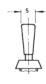

# **Miniature Toggle Switches**

Available for miniature toggle switches series MT./ST. and also for miniature pushbutton switches series MP.

### Solder tags:

Series MT./MP.





#### PC terminals:

- PC







horizontal actuation on PCB\*

- RA





vertical actuation on PCB\*

- VM





\* Series ST./SP. only

Standard switches with RA and VM are without thread. Special versions upon request.

Partly non-stock items; minimum quantity and delivery time on request.

# **Miniature Toggle Switches**

### Standard levers:

Series MTA



waterproof IP 67 Series MTE





### Special levers:

short Series MTM





flat, with decorative nut Series MTF





### Mustang levers:

Series MTG





long, waterproof IP 67 Series MTW





### Locking lever:

Series MTL