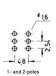

# **Miniature Toggle Switches**

Available for miniature toggle switches series MT./ST. and also for miniature pushbutton switches series MP.

### Solder tags:

Series MT./MP.





#### PC terminals:

- PC







horizontal actuation on PCB\*

- RA





vertical actuation on PCB\*

- VM





\* Series ST./SP. only

Standard switches with RA and VM are without thread. Special versions upon request.

Partly non-stock items; minimum quantity and delivery time on request.

# **Miniature Toggle Switches**

### Standard levers:

Series MTA



waterproof IP 67 Series MTE





### Special levers:

short Series MTM





flat, with decorative nut Series MTF





### Mustang levers:

Series MTG





long, waterproof IP 67 Series MTW





### Locking lever:

Series MTL