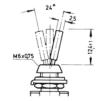

#### PC terminals:

- PC

horizontal actuation on PCB\*

- RA

vertical actuation on PCB\*

- VM

\* Series ST./SP. only

Standard switches with RA and VM are without thread. Special versions upon request.