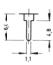

#### PC terminals:

- PC

horizontal actuation on PCB\*

- RA

vertical actuation on PCB\*

- VM

\* Series ST./SP. only

Standard switches with RA and VM are without thread. Special versions upon request.