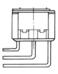

# **Miniature Toggle Switches**

Available for miniature toggle switches series MT./ST. and also for miniature pushbutton switches series MP.

### Solder tags:

Series MT./MP.





#### PC terminals:

- PC







horizontal actuation on PCB\*

- RA





vertical actuation on PCB\*

- VM





\* Series ST./SP. only

Standard switches with RA and VM are without thread. Special versions upon request.

Partly non-stock items; minimum quantity and delivery time on request.

# **Miniature Toggle Switches**

### Standard levers:

Series MTA



waterproof IP 67 Series MTE





### Special levers:

short Series MTM





flat, with decorative nut Series MTF





### Mustang levers:

Series MTG





long, waterproof IP 67 Series MTW





### Locking lever:

Series MTL