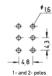

#### PC terminals:

- PC

horizontal actuation on PCB\*

- RA

vertical actuation on PCB\*

- VM

\* Series ST./SP. only

Standard switches with RA and VM are without thread. Special versions upon request.