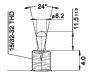

# **Miniature Toggle Switches**

Available for miniature toggle switches series MT./ST. and also for miniature pushbutton switches series MP.

### Solder tags:

Series MT./MP.





#### PC terminals:

- PC







horizontal actuation on PCB\*

- RA





vertical actuation on PCB\*

- VM





\* Series ST./SP. only

Standard switches with RA and VM are without thread. Special versions upon request.

Partly non-stock items; minimum quantity and delivery time on request.

# **Miniature Toggle Switches**

### Standard levers:

Series MTA



waterproof IP 67 Series MTE





### Special levers:

short Series MTM





flat, with decorative nut Series MTF





### Mustang levers:

Series MTG





long, waterproof IP 67 Series MTW





### Locking lever:

Series MTL