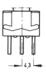

#### PC terminals:

- PC

horizontal actuation on PCB\*

- RA

vertical actuation on PCB\*

- VM

\* Series ST./SP. only

Standard switches with RA and VM are without thread. Special versions upon request.