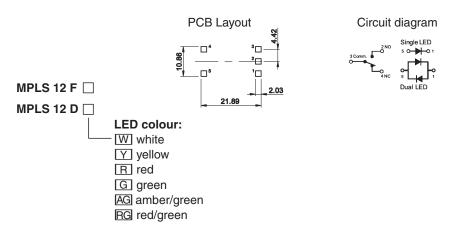

Operating force:  $250 \pm 100 \text{ gf}$ Mounting: on pc-board – SMD

Packing: 450 pcs/reel

knitter-switch