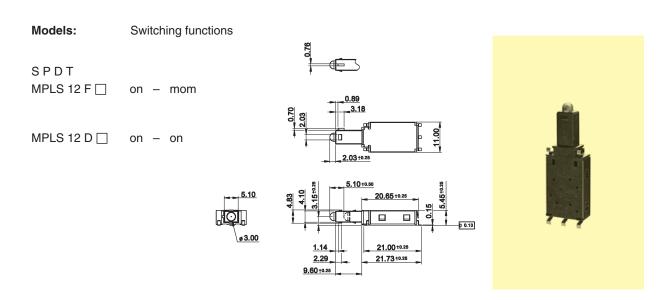

Operating force:  $250 \pm 100 \text{ gf}$ Mounting: on pc-board – SMD

Packing: 450 pcs/reel

knitter-switch