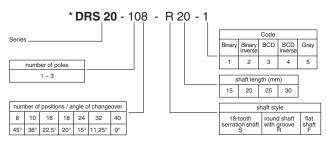

Mounting: on pc-board or front panel, bushing M 9 x 0,75, key 12 mm

Soldering conditions: max.: 3 sec,  $230^{\circ}$  C  $\pm$   $5^{\circ}$  C

Models: DRS 20

Ordering code:

<sup>\*</sup> Non-stock item; minimum quantity and delivery time on request