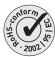

Mounting: on pc-board or front panel, bushing M 9 x 0,75, key 12 mm

Soldering conditions: max.: 3 sec,  $230^{\circ}$  C  $\pm$   $5^{\circ}$  C

Models: DRS 20

Ordering code:

<sup>\*</sup> Non-stock item; minimum quantity and delivery time on request