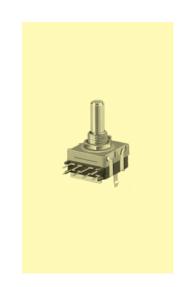

## **Miniature Rotary Coded Switches**



## Specifications:

Contact rating: 15 V DC, 100 mA

Contact resistance:  $< 50 \text{ m}\Omega$ 

Insulation resistance:  $> 100 \text{ M}\Omega$  at 500 V DC

Dielectric strength: 250 V, 50 Hz for the duration of 1 minute

Operating temperature:  $-20^{\circ}$  to  $+80^{\circ}$  C

Mechanical life: minimum 10 000 operations

Contacts: combination of silver- and gold-plated

Material: case: PBT with glass fibre 30%; shaft: aluminium

Mounting: on pc-board or front panel, bushing M 9 x 0,75, key 12 mm

Soldering conditions: max.: 3 sec,  $230^{\circ}$  C  $\pm$   $5^{\circ}$  C

Models: DRS 20





Ordering code:



<sup>\*</sup> Non-stock item; minimum quantity and delivery time on request