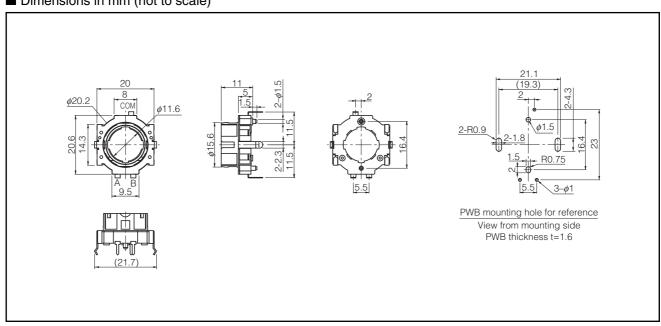

| 1 mA 10 Vdc                     |
|                               | Contact Resistance               | 1 $\Omega$ max.                 |
|                               | Chattering                       | 5 ms max.                       |
|                               | Insulation Resistance            | 50 m $\Omega$ min. (at 250 Vdc) |
|                               | Dielectric Withstanding Voltage  | 300 Vac for 1 minute            |
| Endurance                     | Rotation Life                    | 30000 cycles min.               |
| Minimum Quantity/Packing Unit |                                  | 100 pcs. (Tray Pack)            |
| Quantity/Carton               |                                  | 2000 pcs.                       |

#### ■ Dimensions in mm (not to scale)