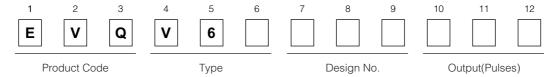

Distributor: Sider Electronic Industries Ltd Tel: 852-23892522 Fax: 852-23574546 Email: info@sider.com.hk URL: www.sider.com.hk

Encoders/EVQV6

# 20/12 mm Center Space Encoders

Type: **EVQV6** 



### ■ Features

- Multiple unit construction (achieved by mounting switches, LEDs, etc.) (center space) on the printed wiring board
- Good operability and high reliability

## ■ Recommended Applications

- Car audio products (adjustment of volume, tone, tuners, etc.)
- AV equipment (control of edit functions of VCRs, CD players, etc.)

## ■ Explanation of Part Numbers



### ■ Specifications

| Mechanical                    | Rotation Angle                   | 360 ° (Endless)                 |
|-------------------------------|----------------------------------|---------------------------------|
|                               | Rotation Torque (Detents Torque) | 11 mN·m, 18 mN·m                |
|                               | Detents                          | 18 points                       |
| Electrical                    | Output Signal                    | Phase A and B                   |
|                               | Resolution                       | 9 pulses/360 °                  |
|                               | Rating                           | 1 mA 10 Vdc                     |
|                               | Contact Resistance