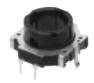

# 20/12 mm Center Space Encoders

Type: **EVQV6** 

### ■ Features

- Multiple unit construction (achieved by mounting switches, LEDs, etc.) (center space) on the printed wiring board
- Good operability and high reliability

## ■ Recommended Applications

- Car audio products (adjustment of volume, tone, tuners, etc.)
- AV equipment (control of edit functions of VCRs, CD players, etc.)