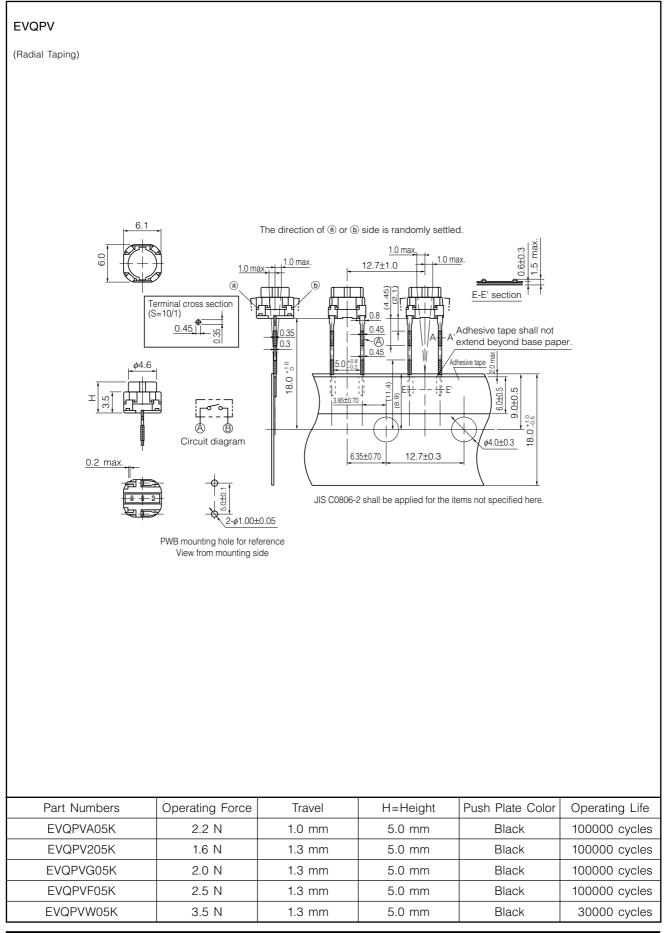

### Dimensions in mm (not to scale)

Design and specifications are each subject to change without notice. Ask factory for the current technical specifications before purchase and/or use. Should a safety concern arise regarding this product, please be sure to contact us immediately.

#### Specifications

| Туре                          |                                 | Snap action/Push-on type SPST                          |                            |
|-------------------------------|---------------------------------|--------------------------------------------------------|----------------------------|
| Electrical                    | Rating                          | 10 µA 2 Vdc to 50 mA 12 Vdc (Resistive load)           |                            |
|                               | Contact Resistance              | 100 mΩ max.                                            |                            |
|                               | Insulation Resistance           | 100 M $\Omega$ min. (at 100 Vdc)                       |                            |
|                               | Dielectric Withstanding Voltage | 250 Vac for 1 minute                                   |                            |
|                               | Bouncing                        | 10 ms max. (ON, OFF)                                   |                            |
| Mechanical                    | Operating Force                 | 2.2 N                                                  | 1.6 N, 2.0 N, 2.5 N, 3.5 N |
|                               | Travel                          | 1.0 mm±0.2 mm                                          | 1.3 mm±0.2 mm              |
| Endurance                     | Operating Life                  | 100000 cycles min.<br>(3.5 N type : 30000 cycles min.) |                            |
| Operating Temperature         |                                 | −30 °C to +85 °C                                       |                            |
| Storage Temperature           |                                 | -40 °C to +85 °C (Bulk)<br>-20 °C to +40 °C (Taping)   |                            |
| Minimum Quantity/Packing Unit |                                 | 2500 pcs. Radial Taping (Reel Pack)                    |                            |
| Quantity/Carton               |                                 | 25000 pcs.                                             |                            |