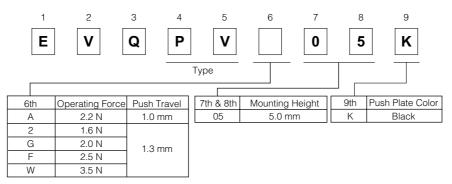

## Panasonic

### 6 mm Square Long Travel 2R Light Touch Switches

Type: **EVQPV** 

#### Features

- External dimensions : 6.0 mm×6.1 mm, Height 5.0 mm (Including the push plate)
- High mountability, section terminals and radial taping package
- Low contact resistance and steady contact characteristics

#### Recommended Applications

- Operating switches for car electronic equipment.
- Input on operating switches for telephones, electronic musical instruments, etc.

#### Explanation of Part Numbers



#### Specifications

| Туре                          |                                 | Snap action/Push-on type SPST                          |                            |
|-------------------------------|---------------------------------|--------------------------------------------------------|----------------------------|
| Electrical                    | Rating                          | 10 µA 2 Vdc to 50 mA 12 Vdc (Resistive load)           |                            |
|                               | Contact Resistance              | 100 mΩ max.                                            |                            |
|                               | Insulation Resistance           | 100 M $\Omega$ min. (at 100 Vdc)                       |                            |
|