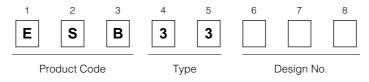

Distributor: Sider Electronic Industries Ltd.
Tel: 852-23892522 Fax: 852-23574546
Email: info@sider.com.hk URL: www.sider.com.hk

Push Switches/ESB33

# ESB33 Vertical Push Switches

Type: **ESB33 (H=6.0 mm)** 

- Features
- Low profile (H=6.0 mm)
- 3 N and 5 N operating force availables





### ■ Recommended Applications

- Operation switches for automobiles (heater control switches etc.)
- Secondary power switches for lower voltage in consumer electronic equipment and different types of mode switches

## ■ Explanation of Part Numbers



# ■ Specifications

| Rating                        | 50 μA 3 Vdc to 0.2 A 14 Vdc (Resistive load)                              |  |  |
|-------------------------------|---------------------------------------------------------------------------|--|--|
| Travel                        | Lock travel=1.5 mm Full travel=2.3 mm                                     |  |  |
| Mounting Height               | 6.0 mm                                                                    |  |  |
| Poles and Throws              | 2-poles 2-throws                                                          |  |  |
| Operating Mode                | Self-lock, Non-lock                                                       |  |  |
| Switching Mode                | Non-shorting