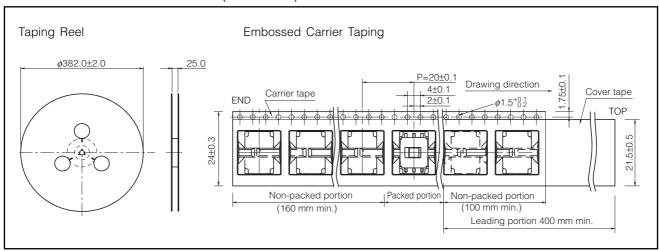

Numbers | Lever Color    |
|----------------|-------------------|----------------------------|-----------------|--------------|----------------|
| PP             | Wave<br>Soldering | Polyethylene Bag<br>(Bulk) | 3.0 N±1.0 N     | ESB33133     | Light Yellow   |
| NL             |                   |                            |                 | ESB33134     |                |
| PP             | Surface<br>Mount  | Embossed Taping<br>(Reel ) | 3.0 N±1.0 N     | ESB33535     | - Light Yellow |
| NL             |                   |                            |                 | ESB33536     |                |

Note: PP=Self-lock NL=Non-lock

Panasonic Push Switches/ESB33

#### ■ Dimensions in mm (not to scale)



# ■ Packaging Specifications Standard Reel Dimensions in mm (not to scale)



#### ■ Application Notes:

Operating force should be applied at the center of the lever.