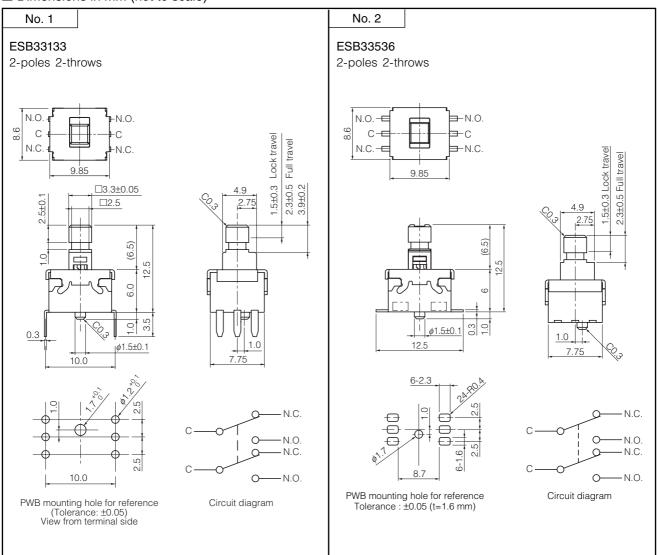

# ■ Specifications

| Rating                        | 50 μA 3 Vdc to 0.2 A 14 Vdc (Resistive load)                              |  |  |
|-------------------------------|---------------------------------------------------------------------------|--|--|
| Travel                        | Lock travel=1.5 mm Full travel=2.3 mm                                     |  |  |
| Mounting Height               | 6.0 mm                                                                    |  |  |
| Poles and Throws              | 2-poles 2-throws                                                          |  |  |
| Operating Mode                | Self-lock, Non-lock                                                       |  |  |
| Switching Mode                | Non-shorting                                                              |  |  |
| Minimum Quantity/Packing Unit | 100 pcs. Polyethylene Bag (Bulk) / 300 pcs. Embossed Taping (Reel Pack)   |  |  |
| Quantity/Carton               | 2000 pcs. Polyethylene Bag (Bulk) / 1800 pcs. Embossed Taping (Reel Pack) |  |  |

## ■ Standard Products

| Operating Mode | Terminals         | Packaging                  | Operating Force | Part Numbers | Lever Color    |
|----------------|-------------------|----------------------------|-----------------|--------------|----------------|
| PP             | Wave<br>Soldering | Polyethylene Bag<br>(Bulk) | 3.0 N±1.0 N     | ESB33133     | Light Yellow   |
| NL             |                   |                            |                 | ESB33134     |                |
| PP             | Surface<br>Mount  | Embossed Taping<br>(Reel ) | 3.0 N±1.0 N     | ESB33535     | - Light Yellow |
| NL             |                   |                            |                 | ESB33536     |                |

#### ■ Dimensions in mm (not to scale)