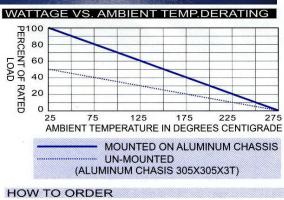

## **Electrical characteristic:**

Power Rating: 60W~200W

**Resistance Range:**  $1\Omega \sim 1K\Omega$ 

**Tolerance:** ±5%~±10%

**Temperature coefficient:** ±2600PPM/°C

**Temperature limits:**-40°C ~275°C