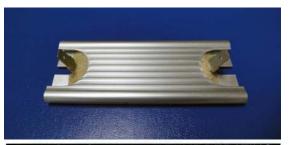

TYPE MFT

快接端子薄型電阻器

## **FAST-ON TERMINATION THIN AL-HOUSED RESISTORS**











| TYPE    | DIMENSIONS(MM) |     |       |       |       | MAX<br>WEIGHT |
|---------|----------------|-----|-------|-------|-------|---------------|
|         | L1             | L2  | W±0.5 | H±0.5 | D±0.5 | (g)           |
| MFT 60W | 115            | 100 | 41    | 7     | 5.2   | 75            |
| MFT 80W | 140            | 125 | 41    | 7     | 5.2   | 95            |
| MFT100W | 165            | 150 | 41    | 7     | 5.2   | 110           |
| MFT120W | 190            | 175 | 41    | 7     | 5.2   | 125           |
| MFT150W | 215            | 200 | 41    | 7     | 5.2   | 145           |
| MFT200W | 200            | 190 | 61    | 9.2   | 5.2   | 220           |

## **Electrical characteristic:**

Power Rating: 60W~200W

**Resistance Range:**  $1\Omega \sim 1K\Omega$ 

**Tole