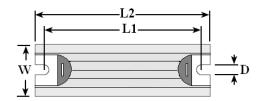

## **FAST-ON TERMINATION THIN AL-HOUSED RESISTORS**

| TYPE    | DIMENSIONS(MM) |     |       |       |       | MAX<br>WEIGHT |
|---------|----------------|-----|-------|-------|-------|---------------|
|         | L1             | L2  | W±0.5 | H±0.5 | D±0.5 | (g)           |
| MFT 60W | 115            | 100 | 41    | 7     | 5.2   | 75            |
| MFT 80W | 140            | 125 | 41    | 7     | 5.2   | 95            |
| MFT100W | 165            | 150 | 41    | 7     | 5.2   | 110           |
| MFT120W | 190            | 175 | 41    | 7     | 5.2   | 125           |
| MFT150W | 215            | 200 | 41    | 7     | 5.2   | 145           |
| MFT200W | 200            | 190 | 61    | 9.2   | 5.2   | 220           |