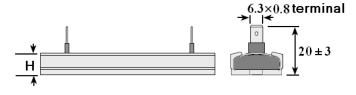

TYPE MFT

快接端子薄型電阻器

## **FAST-ON TERMINATION THIN AL-HOUSED RESISTORS**

| TYPE    | DIMENSIONS(MM) |     |       |       |       | MAX<br>WEIGHT |
|---------|----------------|-----|-------|-------|-------|---------------|
|         | L1             | L2  | W±0.5 | H±0.5 | D±0.5 | (g)           |
| MFT 60W | 115            | 100 | 41    | 7     | 5.2   | 75            |
| MFT 80W | 140            | 125 | 41    | 7     | 5.2   | 95            |
| MFT100W | 165            | 150 | 41    | 7     | 5.2   | 110           |
| MFT120W | 190            | 175 | 41    | 7     | 5.2   | 125           |
| MFT150W | 215            | 200 | 41    | 7     | 5.2   | 145           |
| MFT200W | 200            | 190 | 61    | 9.2   | 5.2   | 220           |