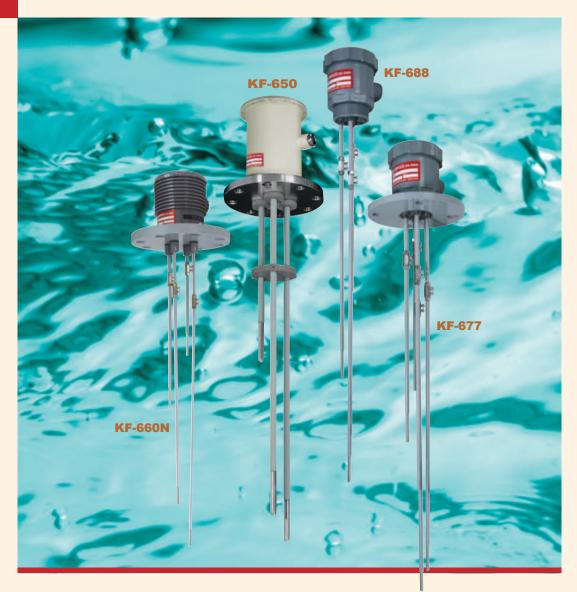

### Liquid Control made of varied electrode materials in a sturdy housing can be applied to

a variety of liquids. \*Special specifications can be ordered.

KF-650

#### ---- KF-650

- Materials of housin / flange are selectable. As for KF-650 Electrode Type Level Switch, the electrode-rod diameter and components can be selected.
- \*Types of High Temperature and High Pressure (KFB640) are also available.

KF-688

\* HT.PVC Flange can be available as well.

KF-660N

--- KF-660N • 677 • 688

Only available is a housing type made of PVC. The pole bolt materials of Electrode Level Switch under KF-660N/677/688 can be selected. The choice of the electrode is  $\Phi 6$  in diameter only. \*ASME & JPI can also be manufactured.