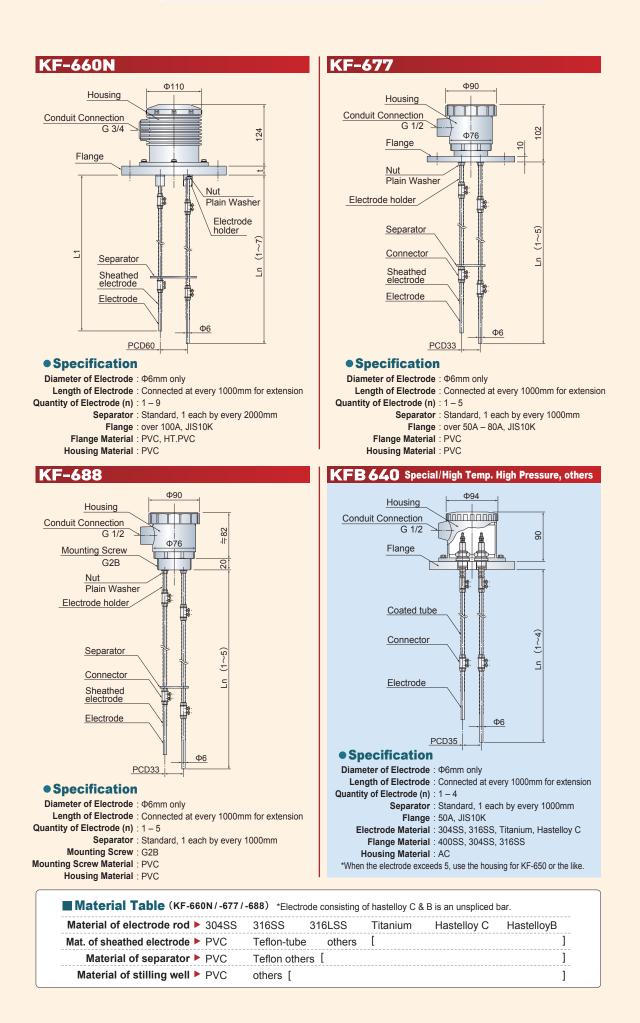

**Type Designation** 

| <ul> <li>Specification = 50</li> </ul> | Terminal box fixing = Bolt on flange.         Flange dimensionstable = The size is available from the smallest one shown on the table         Material = Selective         Diameter of Electrode = Φ6/ 8/ 10/ 15/ 20         Quantity of Electrode = up to 7 rods                          |
|----------------------------------------|--------------------------------------------------------------------------------------------------------------------------------------------------------------------------------------------------------------------------------------------------------------------------------------------|
| = 60N                                  | Terminal box fixing = Integrated flange<br>Flange dimensionstable = Available from the minimum size of 100A, JIS10K.<br>Material = Only available is the standard housing/flange made of PVC<br>Material of other parts is selective.<br>*Option : Ones made of HT & PVC can be available. |
|                                        | Diameter of Electrode = ଦର୍ତି only<br>Quantity of Electrode = up to 9 rods                                                                                                                                                                                                                 |
| = 77                                   | Terminal box fixing = Integrated flange<br>Flange dimensionstable = 50A – 80A, JIS10K<br>Material = Only available is the standard housing/flange made of PVC<br>Material of other parts is selective.                                                                                     |
|                                        | <b>Diameter of Electrode =</b> $\Phi 6$ only<br><b>Quantity of Electrode =</b> up to 5 rods, 6-rod type is KF-670-6.                                                                                                                                                                       |
| = 88                                   | Terminal box fixing = Solid Type, Mounting by screw.<br>Mounting Dimensions = G2B Screw only<br>Material = Only available is the standard housing/flange made of PVC<br>Material of other parts is selective.                                                                              |
|                                        | <b>Diameter of Electrode</b> = $\phi_6$ only<br><b>Quantity of Electrode</b> = up to 5 rods, 6-rod type is KF-680-6.                                                                                                                                                                       |

Specification = Terminal box fixing = Bolt on flange

Flange dimensionstable = 50A, JIS10K

- Material = Terminal box is made of AC and flange 304SS (standard)
- Diameter of Electrode = Φ6 only

Quantity of Electrode = up to 4 rods, 5-rods Consult with Sales staff when you need more than.