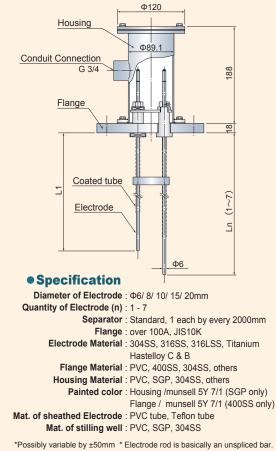

#### KF-650

Possibly Variable by ±50mm \* Electrode rod is basically an unspliced bar.
 \*Coupling arrangement is possible (in case of longer rod).
 \*Withstand pressure type can be available.
 \*Option : Housing, Flange / hot-dip galvanizing.

KF-650, Size of Flange / Electrode \*Square flange and ASME/JPI flange can be available.

Principle of Operation

Assembled with an amplifier

on the market, it can detect

level from the minute electric

current possibly flowing between

electrodes in the conductive liquids.

| Diameter of Electrode     | Φ6 / Φ8 | Ф10 / | Φ12   | Φ15 / Φ20 |       |       |  |
|---------------------------|---------|-------|-------|-----------|-------|-------|--|
| Quantity of Electrode     | 1 – 7   | 1 – 3 | 4 – 7 | 1         | 2 – 4 | 5 – 7 |  |
| Smallest flange = 10K JIS | 100A    |       | 125A  | 100A      | 125A  | 200A  |  |